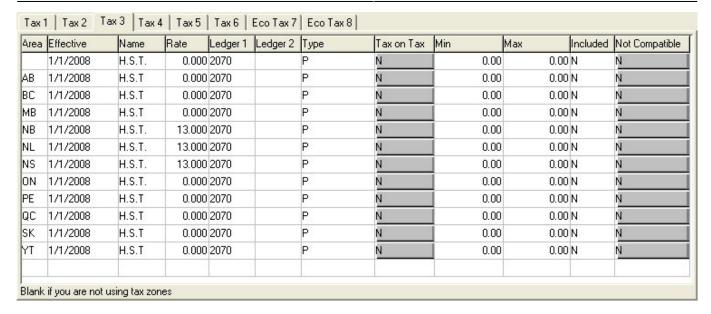

Below are three pictures of the complete Tax Area setup for all 12 Tax Areas:

Tax 1 - PST

| 4rea | Effective | Name   | Rate   | Ledger 1 | Ledger 2 | Туре | Tax on Tax | Min  | Max  | Included | Not Compatibl |
|------|-----------|--------|--------|----------|----------|------|------------|------|------|----------|---------------|
|      | 1/1/2008  | P.S.T. | 0.000  | 2060     | 1070     | Р    | N          | 0.00 | 0.00 | N        | N             |
| ΔB   | 1/1/2008  | P.S.T. | 0.000  | 2060     | 1070     | Р    | N          | 0.00 | 0.00 | N        | N             |
| ВС   | 1/1/2008  | P.S.T. | 7.000  | 2060     | 1070     | Р    | N          | 0.00 | 0.00 | N        | N             |
| МВ   | 1/1/2008  | P.S.T. | 7.000  | 2060     | 1070     | Р    | N          | 0.00 | 0.00 | N        | N             |
| NB   | 1/1/2008  | P.S.T. | 0.000  | 2060     | 1070     | Р    | N          | 0.00 | 0.00 | N        | N             |
| NL   | 1/1/2008  | P.S.T. | 0.000  | 2060     | 1070     | Р    | N          | 0.00 | 0.00 | N        | N             |
| NU   | 1/1/2008  | P.S.T. | 0.000  | 2060     | 1070     | Р    | N          | 0.00 | 0.00 | N        | N             |
| ON   | 1/1/2008  | P.S.T. | 8.000  | 2060     | 1070     | Р    | N          | 0.00 | 0.00 | N        | N             |
| PE   | 7/1/2008  | P.S.T. | 10.000 | 2060     | 1070     | Р    | NY         | 0.00 | 0.00 | N        | N             |
| QC   | 1/1/2008  | P.S.T. | 8.000  | 2060     | 1070     | Р    | N          | 0.00 | 0.00 | N        | N             |
| SK   | 1/1/2008  | P.S.T. | 5.000  | 2060     | 1070     | Р    | N          | 0.00 | 0.00 | N        | N             |
| ΥT   | 1/1/2008  | P.S.T. | 0.000  | 2060     | 1070     | Р    | N          | 0.00 | 0.00 | N        | N             |

Tax 3 - HST

In order for both the Tax Calculations and the Tax Reports to function correctly, all of these entries are required.

From:

https://wiki.windwardsoftware.com/ - Windward Software Wiki

Permanent link: